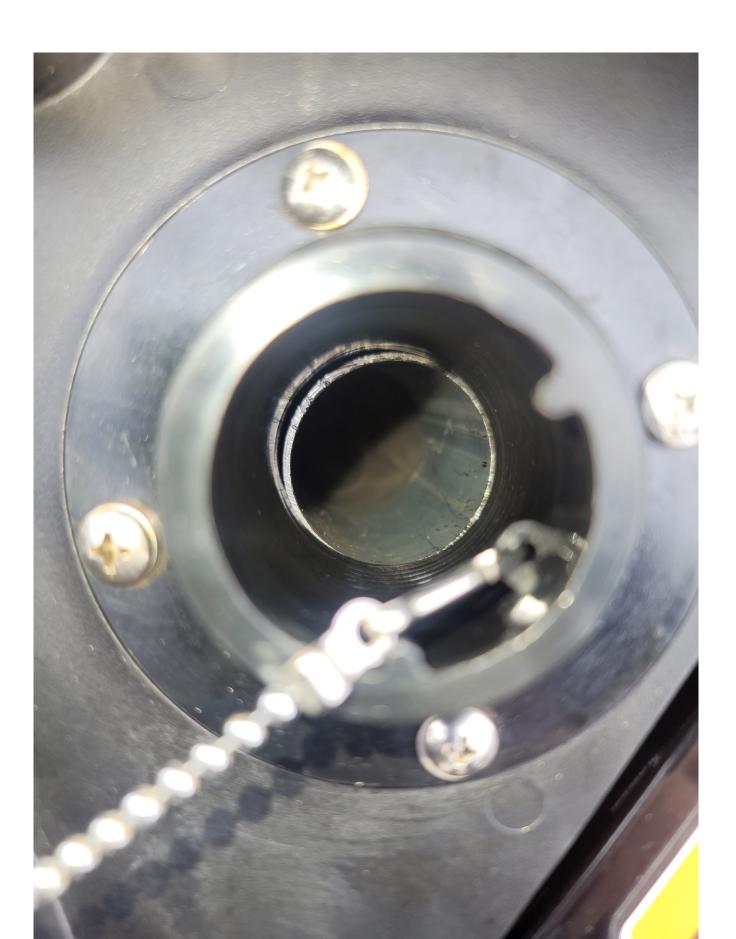

## STX 160 Fuel Blowout Fix

Tools: 6mm Socket <sup>1</sup>/<sub>4</sub> Ratchet Phillips Screw Driver Installation Instructions

- 1. Open Hood and remove panel from front engine storage compartment to hull.
- 2. Remove 6mm clamp that holds on filler tube right behind the panel.
- 3. Reach up into hull and remove clamp on filler neck.
- 4. Remove Phillips screws holding on filler neck.
- 5. Remove filler hose
- 6. Install KP sleeve as pictured below. Make sure it sits below where the filler neck goes. Check before installing. You can use oil on the insert tho aid with installation or use a rubber mallet.
- 7. Follow steps in reverse to reinstall.